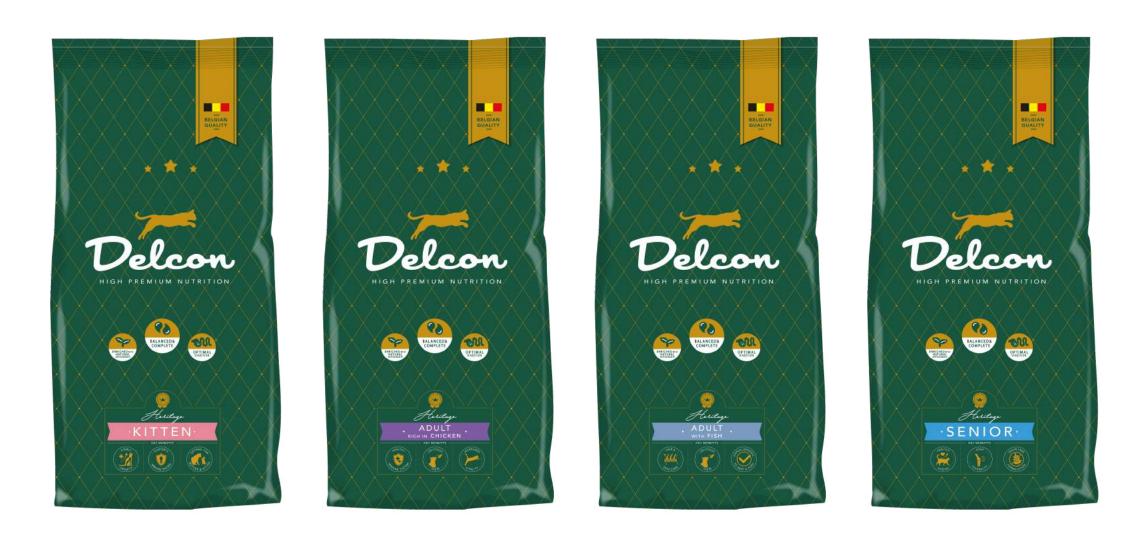

# DRY CATFOOD

DEVELOPED FOR EVERY SIZE OF CAT THROUGHOUT ALL LIFE STAGES, OUR BALANCED AND COMPLETE CAT FOOD VARIETIES ARE RICH IN BOTH HIGH QUALITY MEAT AND MULTI-VITAMINS.

1,75kg | 8,75kg

1,75kg | 8,75kg