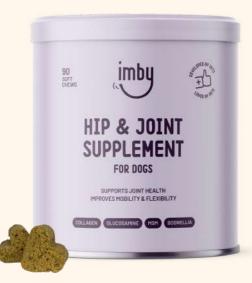

# **HIP & JOINT SUPPLEMENT**

## Supports joint health & improves mobility & flexibility

#### **COLLAGEN**

Supports joint mobility by protecting it from further degradation

#### **GLUCOSAMINE**

Provides extra building blocks in the cartilage cells to repair & rebuild

#### **MSM**

Enhances elasticity of connective tissue and collagen production

#### **BOSWELLIA**

Herb with strong antiinflammatory effects affecting (osteo) arthritis

| Active ingredients             | mg/2 chews | Active ingredients        | mg/2 chews |
|--------------------------------|------------|---------------------------|------------|
| Glucosamine                    | 480        | Turmeric powder           | 76         |
| Collagen                       | 318        | Vitamin C (3a300)         | 26         |
| Magnesium glycinate            | 220        | Hyaluronic acid           | 20         |
| Methylsulfonylmethane(MSM)     | 200        | Black pepper              | 2,2        |
| Boswellia Serrata (2b)         | 150        | Manganese chelate (3b506) | 1,8        |
| Algae oil ((omega 3, EPA, DHA) | 120        |                           |            |