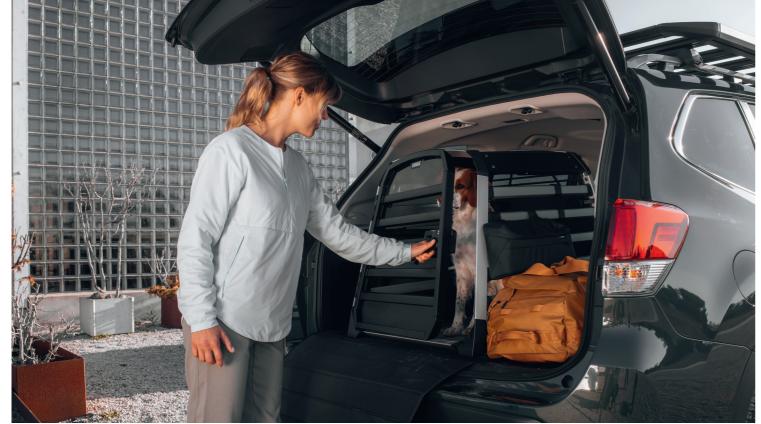

# Designed to protect both dogs and people

The dog crate comes in ten different sizes, all with rounded edges to provide a perfect fit for both your car and your dog. Plus, the dog travel crate can be adjusted in depth for a perfect fit in your trunk, and tension bands ensure that it stays securely fastened while driving. Well-designed and well-built – no noise or rattle will come from this premium dog crate.

#### For an active life together

The safe, reliable and easy to use dog crate for cars. This premium dog crate has a gas dampered door for a smooth opening and closing, a built-in lock and great accessories to complete the experience.

The crate has a built-in lock for added security

The door's gas damping mechanism ensures a gentle open and close, enhancing your everyday interactions