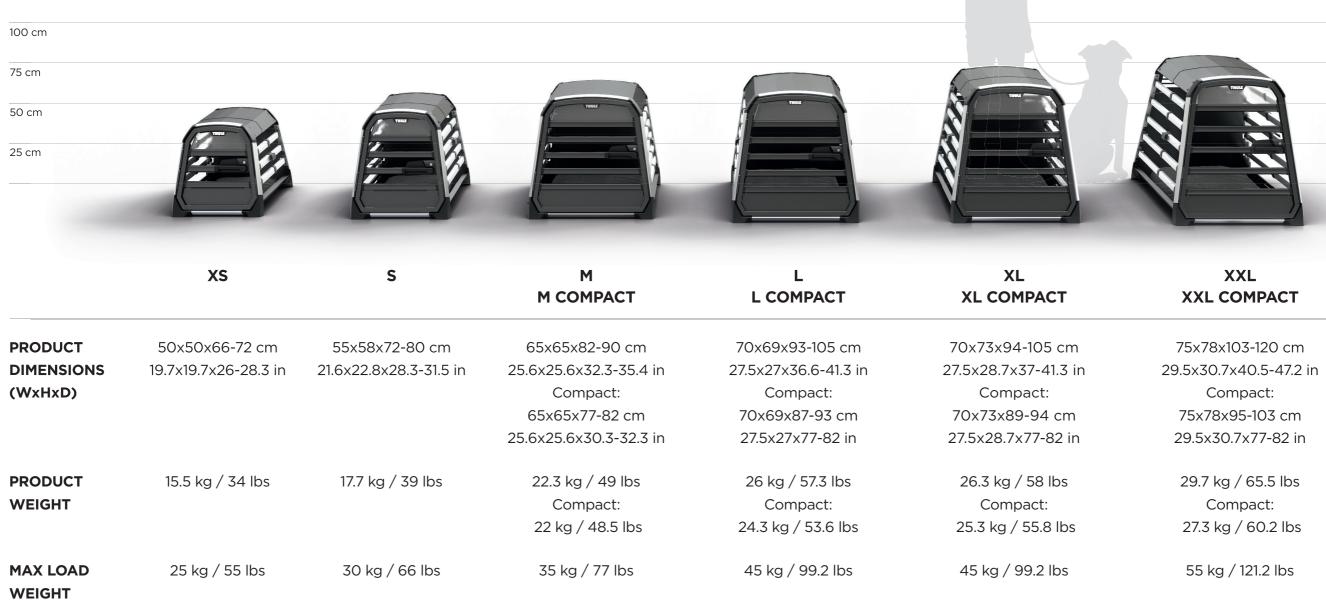

### > Dog crate fit guide

Thule Allax

۲

With our Fit Assistant on thule.com, you will find the perfect size for your dog crate. ۲

۲

Bring your life

thule.com

# Designed to protect both dogs and people

The dog crate comes in ten different sizes, all with rounded edges to provide a perfect fit for both your car and your dog. Plus, the dog travel crate can be adjusted in depth for a perfect fit in your trunk, and tension bands ensure that it stays securely fastened while driving. Well-designed and well-built – no noise or rattle will come from this premium dog crate.