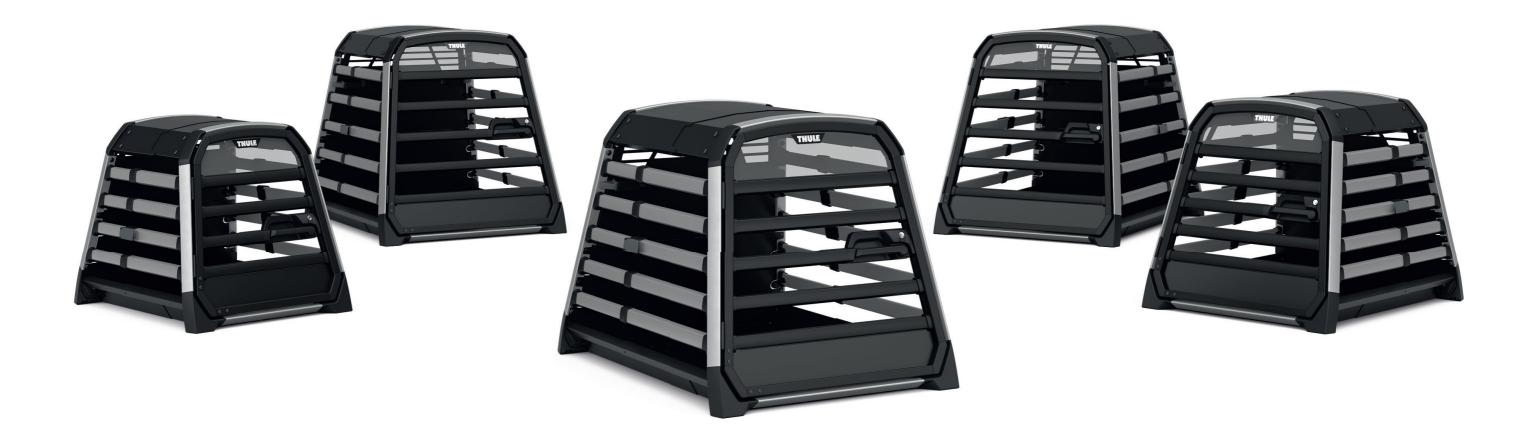

# Designed to protect both dogs and people

The dog crate comes in ten different sizes, all with rounded edges to provide a perfect fit for both your car and your dog. Plus, the dog travel crate can be adjusted in depth for a perfect fit in your trunk, and tension bands ensure that it stays securely fastened while driving. Well-designed and well-built – no noise or rattle will come from this premium dog crate.

#### For an active life together

The safe, reliable and easy to use dog crate for cars. This premium dog crate has a gas dampered door for a smooth opening and closing, a built-in lock and great accessories to complete the experience.