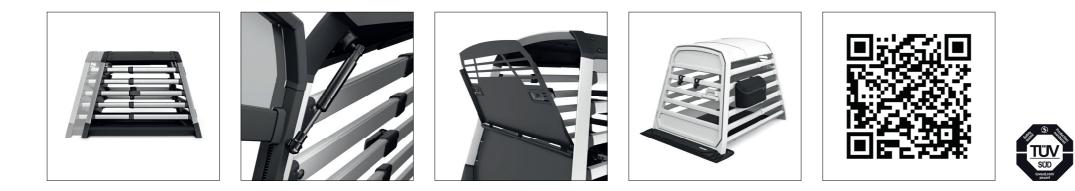

Thule Dog Crate Mat

Thule Dog Crate Storage Bag

Thule Dog Crate Leash Hook

Innovative crumple zone provides superior protection for dogs in case of rear collisions

Thule Dog Crate Bumper Protector

3

The window and the openings in the crate make it easy for you to check on your dog at any time

The crate has a built-in lock for added security

The door's gas damping mechanism ensures a gentle open and close, enhancing your everyday interactions