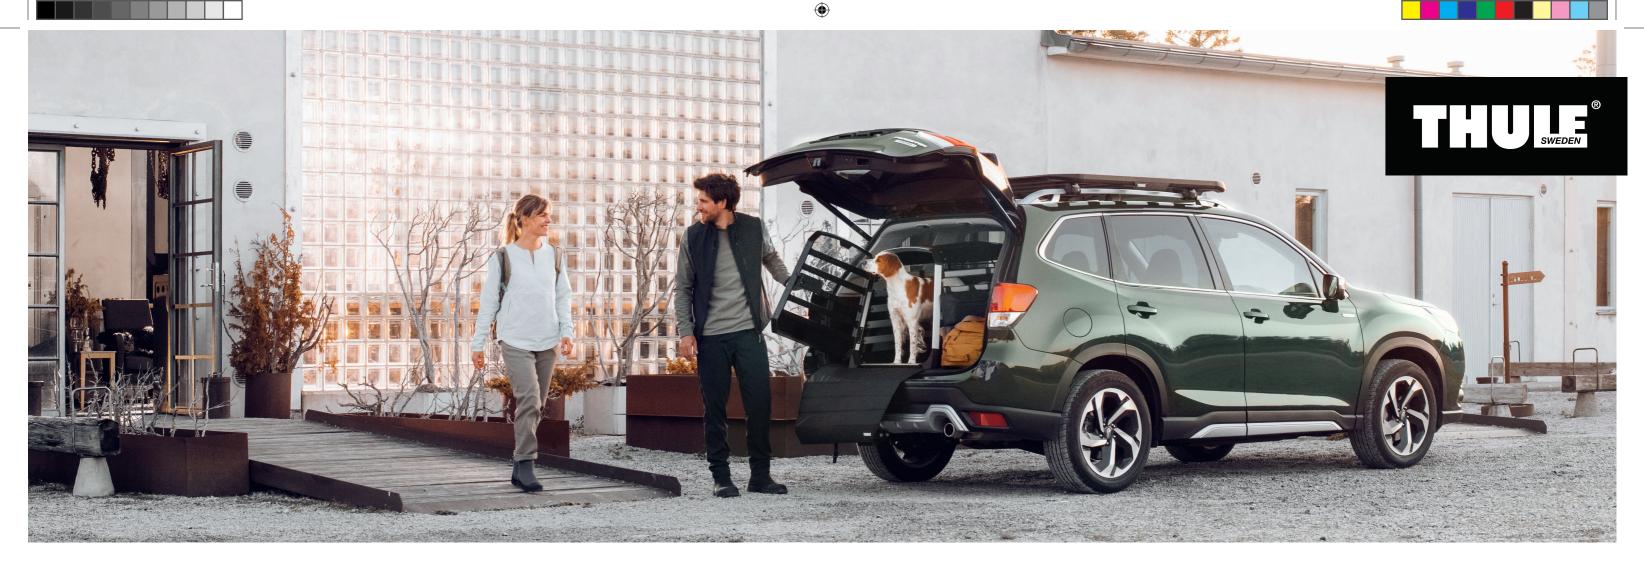

### > Dog crate fit guide

Thule Allax

۲

With our Fit Assistant on thule.com, you will find the perfect size for your dog crate. ۲

۲

Bring your life

thule.com

# Designed to protect both dogs and people

The dog crate comes in ten different sizes, all with rounded edges to provide a perfect fit for both your car and your dog. Plus, the dog travel crate can be adjusted in depth for a perfect fit in your trunk, and tension bands ensure that it stays securely fastened while driving. Well-designed and well-built – no noise or rattle will come from this premium dog crate.

#### For an active life together

The safe, reliable and easy to use dog crate for cars. This premium dog crate has a gas dampered door for a smooth opening and closing, a built-in lock and great accessories to complete the experience.